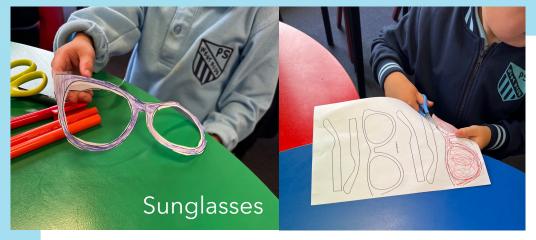

#### 9/5/2022 - 13/5/2022

| Area                      | Age Group | Experiences                               | М | Т | W | Th | F |
|---------------------------|-----------|-------------------------------------------|---|---|---|----|---|
| Centre:                   | K-6       | Gardening Club (Monday & Wednesday) • • • |   |   |   |    |   |
| <b>Morning Activities</b> |           | Cellophane Stars • •                      |   |   |   |    |   |
|                           |           | Spot the Differences • •                  |   |   |   |    |   |
|                           |           | Donut Paper Plates •                      |   |   |   |    |   |
|                           |           | Paper Chain Snakes                        |   |   |   |    |   |
|                           |           | Kites • •                                 |   |   |   |    |   |
| Centre:                   | K – 2     | International Nurse Day Hats (Thurs)      |   |   |   |    |   |
| Afternoon                 |           | Sequin Pictures • •                       |   |   |   |    |   |
| Activities                |           | Sunglasses •                              |   |   |   |    |   |
|                           |           | Colouring in Comp – Dinosaurs • •         |   |   |   |    |   |
|                           |           | Handbags and Satchels • •                 |   |   |   |    |   |
| Library                   | 3-6       | Kahoot (Tuesday & Friday) ● ●             |   |   |   |    |   |
|                           |           | Indian Friendship Bracelets               |   |   |   |    |   |
|                           |           | Colouring in Comp – Dinosaurs • • •       |   |   |   |    |   |
|                           |           | Loombands • •                             |   |   |   |    |   |
|                           |           | Sequin Pictures • • •                     |   |   |   |    |   |
|                           |           | Handbags and Satchels •                   |   |   |   |    |   |
| Outside/Orange            | K-6       | Nail Art Kits (Tues) • • •                |   |   |   |    |   |
| Cola                      |           | Scratch Art (Fri) • • •                   |   |   |   |    |   |
|                           |           | Gardening Club (Friday)                   |   |   |   |    |   |