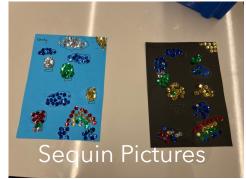

#### 9/5/2022 - 13/5/2022

| Area                      | Age Group | Experiences                               | М | Т | W | Th | F |
|---------------------------|-----------|-------------------------------------------|---|---|---|----|---|
| Centre:                   | K-6       | Gardening Club (Monday & Wednesday) • • • |   |   |   |    |   |
| <b>Morning Activities</b> |           | Cellophane Stars • •                      |   |   |   |    |   |
|                           |           | Spot the Differences • •                  |   |   |   |    |   |
|                           |           | Donut Paper Plates •                      |   |   |   |    |   |
|                           |           | Paper Chain Snakes                        |   |   |   |    |   |
|                           |           | Kites • •                                 |   |   |   |    |   |
| Centre:                   | K – 2     | International Nurse Day Hats (Thurs)      |   |   |   |    |   |
| Afternoon                 |           | Sequin Pictures • •                       |   |   |   |    |   |
| Activities                |           | Sunglasses •                              |   |   |   |    |   |
|                           |           | Colouring in Comp – Dinosaurs • •         |   |   |   |    |   |
|                           |           | Handbags and Satchels • •                 |   |   |   |    |   |
| Library                   | 3-6       | Kahoot (Tuesday & Friday) ● ●             |   |   |   |    |   |
|                           |           | Indian Friendship Bracelets               |   |   |   |    |   |
|                           |           | Colouring in Comp – Dinosaurs • • •       |   |   |   |    |   |
|                           |           | Loombands • •                             |   |   |   |    |   |
|                           |           | Sequin Pictures • • •                     |   |   |   |    |   |
|                           |           | Handbags and Satchels •                   |   |   |   |    |   |
| Outside/Orange            | K-6       | Nail Art Kits (Tues) • • •                |   |   |   |    |   |
| Cola                      |           | Scratch Art (Fri) • • •                   |   |   |   |    |   |
|                           |           | Gardening Club (Friday)                   |   |   |   |    |   |