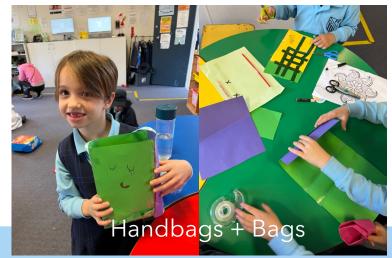

#### 9/5/2022 - 13/5/2022

| Area                      | Age Group | Experiences                               | М | Т | W | Th | F |
|---------------------------|-----------|-------------------------------------------|---|---|---|----|---|
| Centre:                   | K-6       | Gardening Club (Monday & Wednesday) • • • |   |   |   |    |   |
| <b>Morning Activities</b> |           | Cellophane Stars • •                      |   |   |   |    |   |
|                           |           | Spot the Differences • •                  |   |   |   |    |   |
|                           |           | Donut Paper Plates •                      |   |   |   |    |   |
|                           |           | Paper Chain Snakes                        |   |   |   |    |   |
|                           |           | Kites • •                                 |   |   |   |    |   |
| Centre:                   | K – 2     | International Nurse Day Hats (Thurs)      |   |   |   |    |   |
| Afternoon                 |           | Sequin Pictures • •                       |   |   |   |    |   |
| Activities                |           | Sunglasses •                              |   |   |   |    |   |
|                           |           | Colouring in Comp – Dinosaurs • •         |   |   |   |    |   |
|                           |           | Handbags and Satchels • •                 |   |   |   |    |   |
| Library                   | 3-6       | Kahoot (Tuesday & Friday) ● ●             |   |   |   |    |   |
|                           |           | Indian Friendship Bracelets               |   |   |   |    |   |
|                           |           | Colouring in Comp – Dinosaurs • • •       |   |   |   |    |   |
|                           |           | Loombands • •                             |   |   |   |    |   |
|                           |           | Sequin Pictures • • •                     |   |   |   |    |   |
|                           |           | Handbags and Satchels •                   |   |   |   |    |   |
| Outside/Orange            | K-6       | Nail Art Kits (Tues) • • •                |   |   |   |    |   |
| Cola                      |           | Scratch Art (Fri) • • •                   |   |   |   |    |   |
|                           |           | Gardening Club (Friday)                   |   |   |   |    |   |